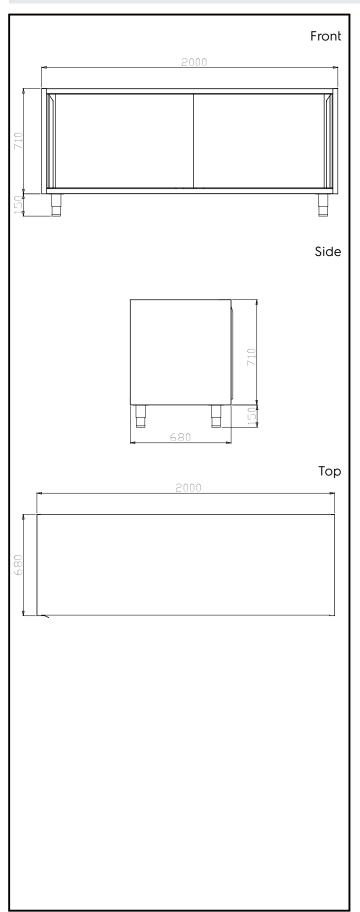

#### Construction

- 304 AISI stainless steel worktop (CrNi 18/10) 40 mm high, 15/10 (16 gauges) thickness.
- 100 mm boxed heavy duty splashback with a 45° degrees top angle, folded directly from the worktop, has fully welded sides and rear part completely covered by stainless steel profile to avoid water spillage on modules below.
- For a work height of 900 mm, worktops can be mounted on: solid bracket, solid bracket plus 50x50mm legs, 710 mm ambient, with hinged or sliding doors, placed on oversized (65x65mm) 150mm high feet (0/+90mm adjustable in height).
- 600x500x250 10/10 bowls.
- Bull-nose special shape front profile, without burrs, avoids water leakage on modules below.
- Fully welded and polished corners.

## **Key Information:**

External dimensions, Width:

855236 (T2VI1800R)1760 mmExternal dimensions, Depth:550 mmExternal dimensions, Height:250 mmNet weight:4 kg

Modular Preparation 1800 mm Drop-in Bowl with 2 Bowls & Right Drain