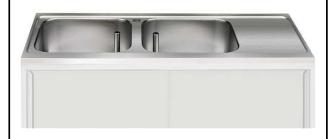

### Modular Preparation 1800 mm Drop-in Bowl with 2 Bowls & Right Drain

| ITEM #  |  |  |
|---------|--|--|
| MODEL # |  |  |
| NAME #  |  |  |
|         |  |  |
| SIS #   |  |  |
| AIA#    |  |  |

855236 (T2VI1800R)

Drop-in 2 bowls (600x500) and right-hand drainer, 1800mm

Bowls mm600x500x250h with overflow pipe and 700 drain holes with right hand drainer.